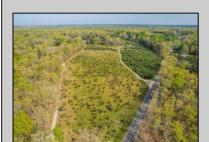

## **COMMENTS**

Discover a unique opportunity in Mullica Township, NJ 08037. This newly subdivided 11.43-acre lot on Colombia Road is your gateway to rural tranquility. Currently operating as a conifer farm, it offers valuable white pines, suitable for transplanting with a tree spade and potential resale. This property holds promise for various uses: continue farming, build a serene single-family home amidst the pines, or pursue the most lucrative option—subdivide into up to 4 building lots, courtesy of the special Elwood Village (EV) zoning. The zoning allows for one home per 2 acres, and preliminary inquiries suggest a minor subdivision could be possible. However, due diligence is required, and all subdivision and engineering work, permits, and approvals will be the buyer's responsibility. Make your legacy in Elwood by scheduling a tour of this exceptional property today.