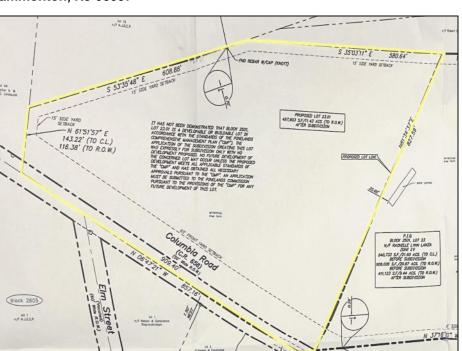

## **COMMENTS**

Discover a unique opportunity in Mullica Township, NJ 08037. This newly subdivided 11.43-acre lot on Colombia Road is your gateway to rural tranquility. Currently operating as a conifer farm, it offers valuable white pines, suitable for transplanting with a tree spade and potential resale. This property holds promise for various uses: continue farming, build a serene single-family home amidst the pines, or pursue the most lucrative option—subdivide into up to 4 building lots, courtesy of the special Elwood Village (EV) zoning. The zoning allows for one home per 2 acres, and preliminary inquiries suggest a minor subdivision could be possible. However, due diligence is required, and all subdivision and engineering work, permits, and approvals will be the buyer's responsibility. Make your legacy in Elwood by scheduling a tour of this exceptional property today.