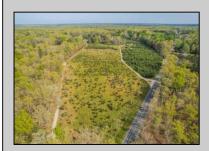

## **COMMENTS**

Discover a unique opportunity in Mullica Township, NJ 08037. This newly subdivided 11.43-acre lot on Colombia Road is your gateway to rural tranquility. Currently operating as a conifer farm, it offers valuable white pines, suitable for transplanting with a tree spade and potential resale. This property holds promise for various uses: continue farming, build a serene single-family home amidst the pines, or pursue the most lucrative option—subdivide into up to 4 building lots, courtesy of the special Elwood Village (EV) zoning. The zoning allows for one home per 2 acres, and preliminary inquiries suggest a minor subdivision could be possible. However, due diligence is required, and all subdivision and engineering work, permits, and approvals will be the buyer\'s responsibility. Make your legacy in Elwood by scheduling a tour of this exceptional property today.