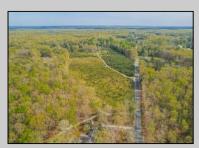

## **COMMENTS**

Discover a unique opportunity in Mullica Township, NJ 08037. This newly subdivided 11.43-acre lot on Colombia Road is your gateway to rural tranquility. Currently operating as a conifer farm, it offers valuable white pines, suitable for transplanting with a tree spade and potential resale. This property holds promise for various uses: continue farming, build a serene single-family home amidst the pines, or pursue the most lucrative option—subdivide into up to 4 building lots, courtesy of the special Elwood Village (EV) zoning. The zoning allows for one home per 2 acres, and preliminary inquiries suggest a minor subdivision could be possible. However, due diligence is required, and all subdivision and engineering work, permits, and approvals will be the buyer\'s responsibility. Make your legacy in Elwood by scheduling a tour of this exceptional property today.