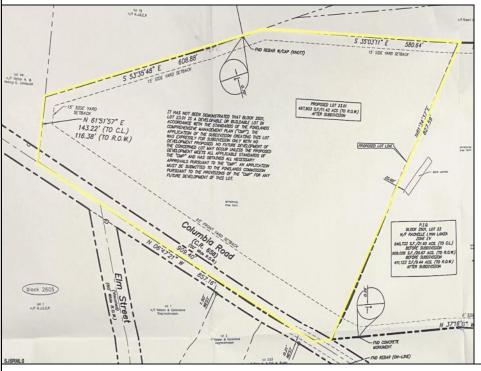

## **COMMENTS**

Discover a unique opportunity in Mullica Township, NJ 08037. This newly subdivided 11.43-acre lot on Colombia Road is your gateway to rural tranquility. Currently operating as a conifer farm, it offers valuable white pines, suitable for transplanting with a tree spade and potential resale. This property holds promise for various uses: continue farming, build a serene single-family home amidst the pines, or pursue the most lucrative option—subdivide into up to 4 building lots, courtesy of the special Elwood Village (EV) zoning. The zoning allows for one home per 2 acres, and preliminary inquiries suggest a minor subdivision could be possible. However, due diligence is required, and all subdivision and engineering work, permits, and approvals will be the buyer\'s responsibility. Make your legacy in Elwood by scheduling a tour of this exceptional property today.