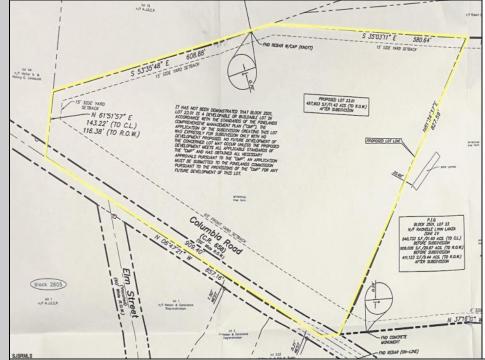

## COMMENTS

Discover a unique opportunity in Mullica Township, NJ 08037. This newly subdivided 11.43-acre lot on Colombia Road is your gateway to rural tranquility. Currently operating as a conifer farm, it offers valuable white pines, suitable for transplanting with a tree spade and potential resale. This property holds promise for various uses: continue farming, build a serene single-family home amidst the pines, or pursue the most lucrative option—subdivide into up to 4 building lots, courtesy of the special Elwood Village (EV) zoning. The zoning allows for one home per 2 acres, and preliminary inquiries suggest a minor subdivision could be possible. However, due diligence is required, and all subdivision and engineering work, permits, and approvals will be the buyer\'s responsibility. Make your legacy in Elwood by scheduling a tour of this exceptional property today.