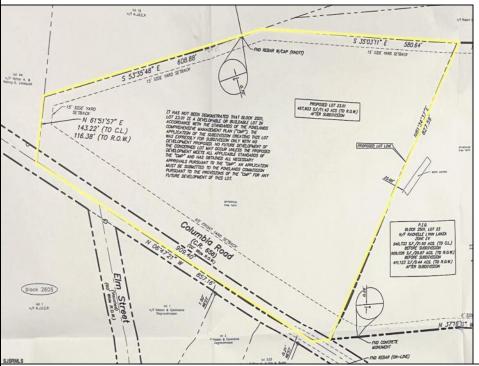

## **COMMENTS**

Discover a unique opportunity in Mullica Township, NJ 08037. This newly subdivided 11.43-acre lot on Colombia Road is your gateway to rural tranquility. Currently operating as a conifer farm, it offers valuable white pines, suitable for transplanting with a tree spade and potential resale. This property holds promise for various uses: continue farming, build a serene single-family home amidst the pines, or pursue the most lucrative option—subdivide into up to 4 building lots, courtesy of the special Elwood Village (EV) zoning. The zoning allows for one home per 2 acres, and preliminary inquiries suggest a minor subdivision could be possible. However, due diligence is required, and all subdivision and engineering work, permits, and approvals will be the buyer\'s responsibility. Make your legacy in Elwood by scheduling a tour of this exceptional property today.