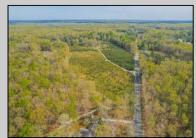

## COMMENTS

Discover a unique opportunity in Mullica Township, NJ 08037. This newly subdivided 11.43-acre lot on Colombia Road is your gateway to rural tranquility. Currently operating as a conifer farm, it offers valuable white pines, suitable for transplanting with a tree spade and potential resale. This property holds promise for various uses: continue farming, build a serene single-family home amidst the pines, or pursue the most lucrative option—subdivide into up to 4 building lots, courtesy of the special Elwood Village (EV) zoning. The zoning allows for one home per 2 acres, and preliminary inquiries suggest a minor subdivision could be possible. However, due diligence is required, and all subdivision and engineering work, permits, and approvals will be the buyer\'s responsibility. Make your legacy in Elwood by scheduling a tour of this exceptional property today.