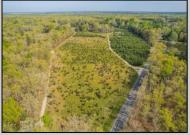

## COMMENTS

Discover a unique opportunity in Mullica Township, NJ 08037. This newly subdivided 11.43-acre lot on Colombia Road is your gateway to rural tranquility. Currently operating as a conifer farm, it offers valuable white pines, suitable for transplanting with a tree spade and potential resale. This property holds promise for various uses: continue farming, build a serene single-family home amidst the pines, or pursue the most lucrative option—subdivide into up to 4 building lots, courtesy of the special Elwood Village (EV) zoning. The zoning allows for one home per 2 acres, and preliminary inquiries suggest a minor subdivision could be possible. However, due diligence is required, and all subdivision and engineering work, permits, and approvals will be the buyer\'s responsibility. Make your legacy in Elwood by scheduling a tour of this exceptional property today.