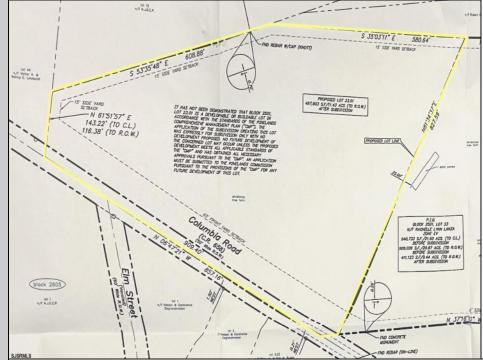

## COMMENTS

Discover a unique opportunity in Mullica Township, NJ 08037. This newly subdivided 11.43-acre lot on Colombia Road is your gateway to rural tranquility. Currently operating as a conifer farm, it offers valuable white pines, suitable for transplanting with a tree spade and potential resale. This property holds promise for various uses: continue farming, build a serene single-family home amidst the pines, or pursue the most lucrative option—subdivide into up to 4 building lots, courtesy of the special Elwood Village (EV) zoning. The zoning allows for one home per 2 acres, and preliminary inquiries suggest a minor subdivision could be possible. However, due diligence is required, and all subdivision and engineering work, permits, and approvals will be the buyer\'s responsibility. Make your legacy in Elwood by scheduling a tour of this exceptional property today.