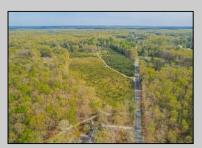

## **COMMENTS**

Discover a unique opportunity in Mullica Township, NJ 08037. This newly subdivided 11.43-acre lot on Colombia Road is your gateway to rural tranquility. Currently operating as a conifer farm, it offers valuable white pines, suitable for transplanting with a tree spade and potential resale. This property holds promise for various uses: continue farming, build a serene single-family home amidst the pines, or pursue the most lucrative option—subdivide into up to 4 building lots, courtesy of the special Elwood Village (EV) zoning. The zoning allows for one home per 2 acres, and preliminary inquiries suggest a minor subdivision could be possible. However, due diligence is required, and all subdivision and engineering work, permits, and approvals will be the buyer\'s responsibility. Make your legacy in Elwood by scheduling a tour of this exceptional property today.