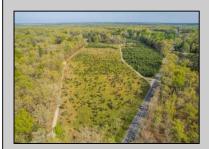

## **COMMENTS**

Discover a unique opportunity in Mullica Township, NJ 08037. This newly subdivided 11.43-acre lot on Colombia Road is your gateway to rural tranquility. Currently operating as a conifer farm, it offers valuable white pines, suitable for transplanting with a tree spade and potential resale. This property holds promise for various uses: continue farming, build a serene single-family home amidst the pines, or pursue the most lucrative option—subdivide into up to 4 building lots, courtesy of the special Elwood Village (EV) zoning. The zoning allows for one home per 2 acres, and preliminary inquiries suggest a minor subdivision could be possible. However, due diligence is required, and all subdivision and engineering work, permits, and approvals will be the buyer\'s responsibility. Make your legacy in Elwood by scheduling a tour of this exceptional property today.