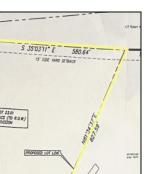

## **COMMENTS**

Discover a unique opportunity in Mullica Township, NJ 08037. This newly subdivided 11.43-acre lot on Colombia Road is your gateway to rural tranquility. Currently operating as a conifer farm, it offers valuable white pines, suitable for transplanting with a tree spade and potential resale. This property holds promise for various uses: continue farming, build a serene single-family home amidst the pines, or pursue the most lucrative option—subdivide into up to 4 building lots, courtesy of the special Elwood Village (EV) zoning. The zoning allows for one home per 2 acres, and preliminary inquiries suggest a minor subdivision could be possible. However, due diligence is required, and all subdivision and engineering work, permits, and approvals will be the buyer\'s responsibility. Make your legacy in Elwood by scheduling a tour of this exceptional property today.