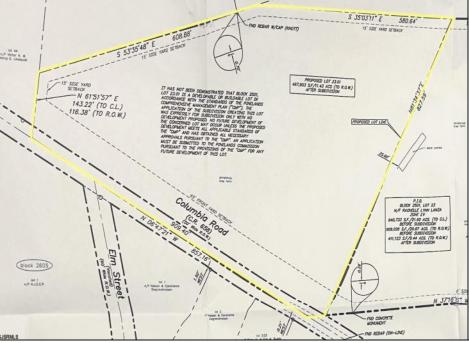

## 0 Columbia Hammonton, NJ 08037

Asking \$269,900.00

## **COMMENTS**

Discover a unique opportunity in Mullica Township, NJ 08037. This newly subdivided 11.43-acre lot on Colombia Road is your gateway to rural tranquility. Currently operating as a conifer farm, it offers valuable white pines, suitable for transplanting with a tree spade and potential resale. This property holds promise for various uses: continue farming, build a serene single-family home amidst the pines, or pursue the most lucrative option—subdivide into up to 4 building lots, courtesy of the special Elwood Village (EV) zoning. The zoning allows for one home per 2 acres, and preliminary inquiries suggest a minor subdivision could be possible. However, due diligence is required, and all subdivision and engineering work, permits, and approvals will be the buyer\'s responsibility. Make your legacy in Elwood by scheduling a tour of this exceptional property today.