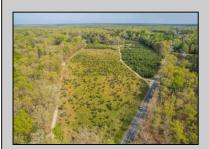

## **COMMENTS**

Discover a unique opportunity in Mullica Township, NJ 08037. This newly subdivided 11.43-acre lot on Colombia Road is your gateway to rural tranquility. Currently operating as a conifer farm, it offers valuable white pines, suitable for transplanting with a tree spade and potential resale. This property holds promise for various uses: continue farming, build a serene single-family home amidst the pines, or pursue the most lucrative option—subdivide into up to 4 building lots, courtesy of the special Elwood Village (EV) zoning. The zoning allows for one home per 2 acres, and preliminary inquiries suggest a minor subdivision could be possible. However, due diligence is required, and all subdivision and engineering work, permits, and approvals will be the buyer's responsibility. Make your legacy in Elwood by scheduling a tour of this exceptional property today.