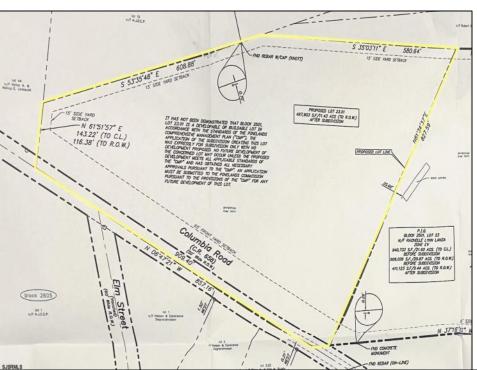

## **COMMENTS**

Discover a unique opportunity in Mullica Township, NJ 08037. This newly subdivided 11.43-acre lot on Colombia Road is your gateway to rural tranquility. Currently operating as a conifer farm, it offers valuable white pines, suitable for transplanting with a tree spade and potential resale. This property holds promise for various uses: continue farming, build a serene single-family home amidst the pines, or pursue the most lucrative option—subdivide into up to 4 building lots, courtesy of the special Elwood Village (EV) zoning. The zoning allows for one home per 2 acres, and preliminary inquiries suggest a minor subdivision could be possible. However, due diligence is required, and all subdivision and engineering work, permits, and approvals will be the buyer's responsibility. Make your legacy in Elwood by scheduling a tour of this exceptional property today.