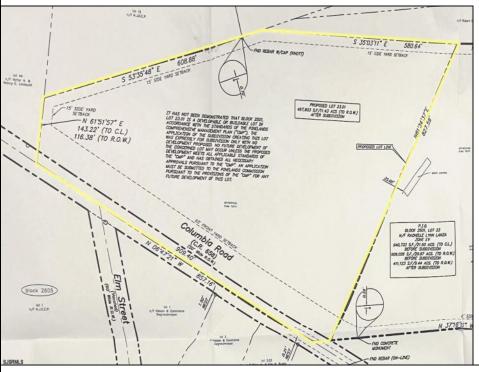

## **COMMENTS**

Discover a unique opportunity in Mullica Township, NJ 08037. This newly subdivided 11.43-acre lot on Colombia Road is your gateway to rural tranquility. Currently operating as a conifer farm, it offers valuable white pines, suitable for transplanting with a tree spade and potential resale. This property holds promise for various uses: continue farming, build a serene single-family home amidst the pines, or pursue the most lucrative option—subdivide into up to 4 building lots, courtesy of the special Elwood Village (EV) zoning. The zoning allows for one home per 2 acres, and preliminary inquiries suggest a minor subdivision could be possible. However, due diligence is required, and all subdivision and engineering work, permits, and approvals will be the buyer's responsibility. Make your legacy in Elwood by scheduling a tour of this exceptional property today.