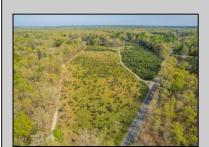

## **COMMENTS**

Discover a unique opportunity in Mullica Township, NJ 08037. This newly subdivided 11.43-acre lot on Colombia Road is your gateway to rural tranquility. Currently operating as a conifer farm, it offers valuable white pines, suitable for transplanting with a tree spade and potential resale. This property holds promise for various uses: continue farming, build a serene single-family home amidst the pines, or pursue the most lucrative option—subdivide into up to 4 building lots, courtesy of the special Elwood Village (EV) zoning. The zoning allows for one home per 2 acres, and preliminary inquiries suggest a minor subdivision could be possible. However, due diligence is required, and all subdivision and engineering work, permits, and approvals will be the buyer's responsibility. Make your legacy in Elwood by scheduling a tour of this exceptional property today.