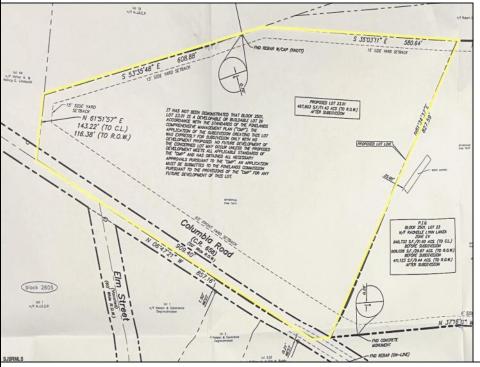

## **COMMENTS**

Discover a unique opportunity in Mullica Township, NJ 08037. This newly subdivided 11.43-acre lot on Colombia Road is your gateway to rural tranquility. Currently operating as a conifer farm, it offers valuable white pines, suitable for transplanting with a tree spade and potential resale. This property holds promise for various uses: continue farming, build a serene single-family home amidst the pines, or pursue the most lucrative option—subdivide into up to 4 building lots, courtesy of the special Elwood Village (EV) zoning. The zoning allows for one home per 2 acres, and preliminary inquiries suggest a minor subdivision could be possible. However, due diligence is required, and all subdivision and engineering work, permits, and approvals will be the buyer\'s responsibility. Make your legacy in Elwood by scheduling a tour of this exceptional property today.