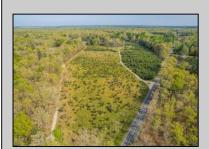

## **COMMENTS**

Discover a unique opportunity in Mullica Township, NJ 08037. This newly subdivided 11.43-acre lot on Colombia Road is your gateway to rural tranquility. Currently operating as a conifer farm, it offers valuable white pines, suitable for transplanting with a tree spade and potential resale. This property holds promise for various uses: continue farming, build a serene single-family home amidst the pines, or pursue the most lucrative option—subdivide into up to 4 building lots, courtesy of the special Elwood Village (EV) zoning. The zoning allows for one home per 2 acres, and preliminary inquiries suggest a minor subdivision could be possible. However, due diligence is required, and all subdivision and engineering work, permits, and approvals will be the buyer\'s responsibility. Make your legacy in Elwood by scheduling a tour of this exceptional property today.