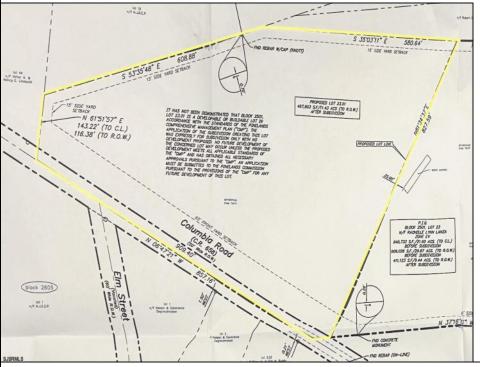

## **COMMENTS**

Discover a unique opportunity in Mullica Township, NJ 08037. This newly subdivided 11.43-acre lot on Colombia Road is your gateway to rural tranquility. Currently operating as a conifer farm, it offers valuable white pines, suitable for transplanting with a tree spade and potential resale. This property holds promise for various uses: continue farming, build a serene single-family home amidst the pines, or pursue the most lucrative option—subdivide into up to 4 building lots, courtesy of the special Elwood Village (EV) zoning. The zoning allows for one home per 2 acres, and preliminary inquiries suggest a minor subdivision could be possible. However, due diligence is required, and all subdivision and engineering work, permits, and approvals will be the buyer's responsibility. Make your legacy in Elwood by scheduling a tour of this exceptional property today.