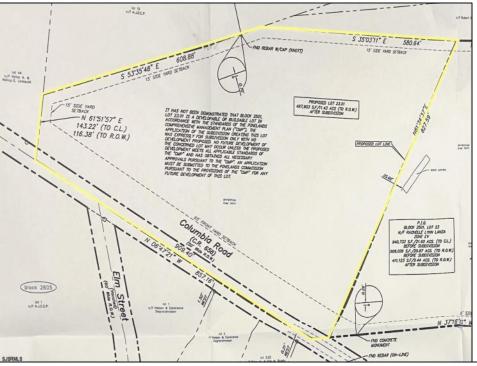

## **COMMENTS**

Discover a unique opportunity in Mullica Township, NJ 08037. This newly subdivided 11.43-acre lot on Colombia Road is your gateway to rural tranquility. Currently operating as a conifer farm, it offers valuable white pines, suitable for transplanting with a tree spade and potential resale. This property holds promise for various uses: continue farming, build a serene single-family home amidst the pines, or pursue the most lucrative option—subdivide into up to 4 building lots, courtesy of the special Elwood Village (EV) zoning. The zoning allows for one home per 2 acres, and preliminary inquiries suggest a minor subdivision could be possible. However, due diligence is required, and all subdivision and engineering work, permits, and approvals will be the buyer\'s responsibility. Make your legacy in Elwood by scheduling a tour of this exceptional property today.