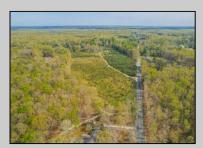

## **COMMENTS**

Discover a unique opportunity in Mullica Township, NJ 08037. This newly subdivided 11.43-acre lot on Colombia Road is your gateway to rural tranquility. Currently operating as a conifer farm, it offers valuable white pines, suitable for transplanting with a tree spade and potential resale. This property holds promise for various uses: continue farming, build a serene single-family home amidst the pines, or pursue the most lucrative option—subdivide into up to 4 building lots, courtesy of the special Elwood Village (EV) zoning. The zoning allows for one home per 2 acres, and preliminary inquiries suggest a minor subdivision could be possible. However, due diligence is required, and all subdivision and engineering work, permits, and approvals will be the buyer\'s responsibility. Make your legacy in Elwood by scheduling a tour of this exceptional property today.