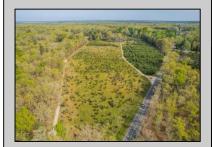

## **COMMENTS**

Discover a unique opportunity in Mullica Township, NJ 08037. This newly subdivided 11.43-acre lot on Colombia Road is your gateway to rural tranquility. Currently operating as a conifer farm, it offers valuable white pines, suitable for transplanting with a tree spade and potential resale. This property holds promise for various uses: continue farming, build a serene single-family home amidst the pines, or pursue the most lucrative option—subdivide into up to 4 building lots, courtesy of the special Elwood Village (EV) zoning. The zoning allows for one home per 2 acres, and preliminary inquiries suggest a minor subdivision could be possible. However, due diligence is required, and all subdivision and engineering work, permits, and approvals will be the buyer\'s responsibility. Make your legacy in Elwood by scheduling a tour of this exceptional property today.