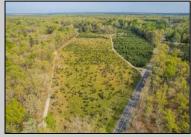

## **COMMENTS**

Discover a unique opportunity in Mullica Township, NJ 08037. This newly subdivided 11.43-acre lot on Colombia Road is your gateway to rural tranquility. Currently operating as a conifer farm, it offers valuable white pines, suitable for transplanting with a tree spade and potential resale. This property holds promise for various uses: continue farming, build a serene single-family home amidst the pines, or pursue the most lucrative option—subdivide into up to 4 building lots, courtesy of the special Elwood Village (EV) zoning. The zoning allows for one home per 2 acres, and preliminary inquiries suggest a minor subdivision could be possible. However, due diligence is required, and all subdivision and engineering work, permits, and approvals will be the buyer's responsibility. Make your legacy in Elwood by scheduling a tour of this exceptional property today.