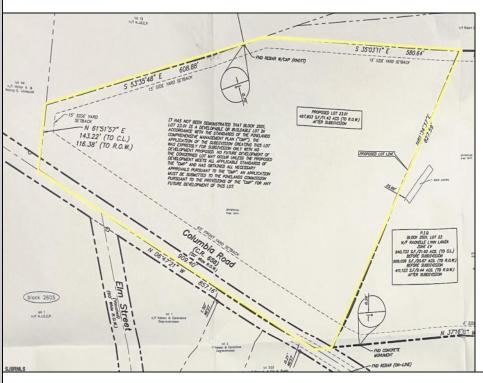

## **COMMENTS**

Discover a unique opportunity in Mullica Township, NJ 08037. This newly subdivided 11.43-acre lot on Colombia Road is your gateway to rural tranquility. Currently operating as a conifer farm, it offers valuable white pines, suitable for transplanting with a tree spade and potential resale. This property holds promise for various uses: continue farming, build a serene single-family home amidst the pines, or pursue the most lucrative option—subdivide into up to 4 building lots, courtesy of the special Elwood Village (EV) zoning. The zoning allows for one home per 2 acres, and preliminary inquiries suggest a minor subdivision could be possible. However, due diligence is required, and all subdivision and engineering work, permits, and approvals will be the buyer's responsibility. Make your legacy in Elwood by scheduling a tour of this exceptional property today.