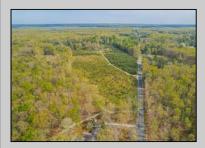

## **COMMENTS**

Discover a unique opportunity in Mullica Township, NJ 08037. This newly subdivided 11.43-acre lot on Colombia Road is your gateway to rural tranquility. Currently operating as a conifer farm, it offers valuable white pines, suitable for transplanting with a tree spade and potential resale. This property holds promise for various uses: continue farming, build a serene single-family home amidst the pines, or pursue the most lucrative option—subdivide into up to 4 building lots, courtesy of the special Elwood Village (EV) zoning. The zoning allows for one home per 2 acres, and preliminary inquiries suggest a minor subdivision could be possible. However, due diligence is required, and all subdivision and engineering work, permits, and approvals will be the buyer's responsibility. Make your legacy in Elwood by scheduling a tour of this exceptional property today.