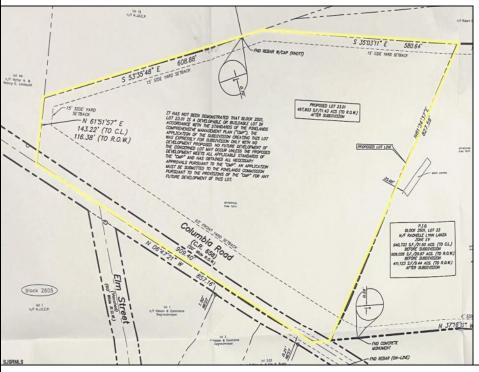

## 0 Columbia Hammonton, NJ 08037

## **COMMENTS**

Discover a unique opportunity in Mullica Township, NJ 08037. This newly subdivided 11.43-acre lot on Colombia Road is your gateway to rural tranquility. Currently operating as a conifer farm, it offers valuable white pines, suitable for transplanting with a tree spade and potential resale. This property holds promise for various uses: continue farming, build a serene single-family home amidst the pines, or pursue the most lucrative option—subdivide into up to 4 building lots, courtesy of the special Elwood Village (EV) zoning. The zoning allows for one home per 2 acres, and preliminary inquiries suggest a minor subdivision could be possible. However, due diligence is required, and all subdivision and engineering work, permits, and approvals will be the buyer\'s responsibility. Make your legacy in Elwood by scheduling a tour of this exceptional property today.