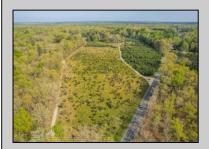

## **COMMENTS**

Discover a unique opportunity in Mullica Township, NJ 08037. This newly subdivided 11.43-acre lot on Colombia Road is your gateway to rural tranquility. Currently operating as a conifer farm, it offers valuable white pines, suitable for transplanting with a tree spade and potential resale. This property holds promise for various uses: continue farming, build a serene single-family home amidst the pines, or pursue the most lucrative option—subdivide into up to 4 building lots, courtesy of the special Elwood Village (EV) zoning. The zoning allows for one home per 2 acres, and preliminary inquiries suggest a minor subdivision could be possible. However, due diligence is required, and all subdivision and engineering work, permits, and approvals will be the buyer\'s responsibility. Make your legacy in Elwood by scheduling a tour of this exceptional property today.