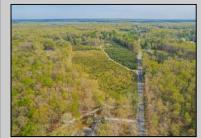

## COMMENTS

Discover a unique opportunity in Mullica Township, NJ 08037. This newly subdivided 11.43-acre lot on Colombia Road is your gateway to rural tranquility. Currently operating as a conifer farm, it offers valuable white pines, suitable for transplanting with a tree spade and potential resale. This property holds promise for various uses: continue farming, build a serene single-family home amidst the pines, or pursue the most lucrative option—subdivide into up to 4 building lots, courtesy of the special Elwood Village (EV) zoning. The zoning allows for one home per 2 acres, and preliminary inquiries suggest a minor subdivision could be possible. However, due diligence is required, and all subdivision and engineering work, permits, and approvals will be the buyer\'s responsibility. Make your legacy in Elwood by scheduling a tour of this exceptional property today.