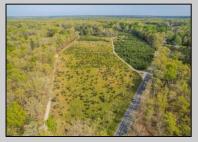

## COMMENTS

Discover a unique opportunity in Mullica Township, NJ 08037. This newly subdivided 11.43-acre lot on Colombia Road is your gateway to rural tranquility. Currently operating as a conifer farm, it offers valuable white pines, suitable for transplanting with a tree spade and potential resale. This property holds promise for various uses: continue farming, build a serene single-family home amidst the pines, or pursue the most lucrative option—subdivide into up to 4 building lots, courtesy of the special Elwood Village (EV) zoning. The zoning allows for one home per 2 acres, and preliminary inquiries suggest a minor subdivision could be possible. However, due diligence is required, and all subdivision and engineering work, permits, and approvals will be the buyer\'s responsibility. Make your legacy in Elwood by scheduling a tour of this exceptional property today.