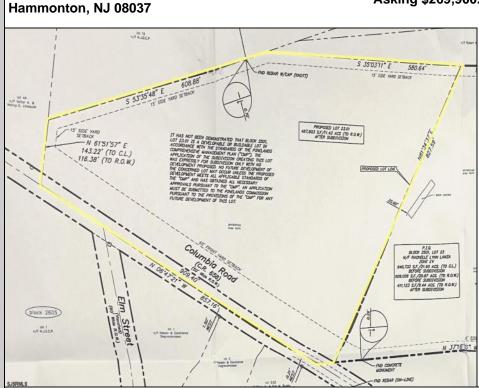

## COMMENTS

Discover a unique opportunity in Mullica Township, NJ 08037. This newly subdivided 11.43-acre lot on Colombia Road is your gateway to rural tranquility. Currently operating as a conifer farm, it offers valuable white pines, suitable for transplanting with a tree spade and potential resale. This property holds promise for various uses: continue farming, build a serene single-family home amidst the pines, or pursue the most lucrative option—subdivide into up to 4 building lots, courtesy of the special Elwood Village (EV) zoning. The zoning allows for one home per 2 acres, and preliminary inquiries suggest a minor subdivision could be possible. However, due diligence is required, and all subdivision and engineering work, permits, and approvals will be the buyer\'s responsibility. Make your legacy in Elwood by scheduling a tour of this exceptional property today.