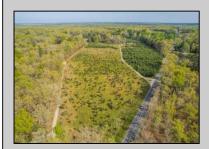

## **COMMENTS**

Discover a unique opportunity in Mullica Township, NJ 08037. This newly subdivided 11.43-acre lot on Colombia Road is your gateway to rural tranquility. Currently operating as a conifer farm, it offers valuable white pines, suitable for transplanting with a tree spade and potential resale. This property holds promise for various uses: continue farming, build a serene single-family home amidst the pines, or pursue the most lucrative option—subdivide into up to 4 building lots, courtesy of the special Elwood Village (EV) zoning. The zoning allows for one home per 2 acres, and preliminary inquiries suggest a minor subdivision could be possible. However, due diligence is required, and all subdivision and engineering work, permits, and approvals will be the buyer's responsibility. Make your legacy in Elwood by scheduling a tour of this exceptional property today.