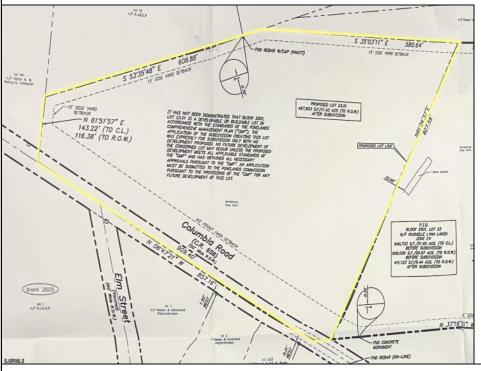

## **COMMENTS**

Discover a unique opportunity in Mullica Township, NJ 08037. This newly subdivided 11.43-acre lot on Colombia Road is your gateway to rural tranquility. Currently operating as a conifer farm, it offers valuable white pines, suitable for transplanting with a tree spade and potential resale. This property holds promise for various uses: continue farming, build a serene single-family home amidst the pines, or pursue the most lucrative option—subdivide into up to 4 building lots, courtesy of the special Elwood Village (EV) zoning. The zoning allows for one home per 2 acres, and preliminary inquiries suggest a minor subdivision could be possible. However, due diligence is required, and all subdivision and engineering work, permits, and approvals will be the buyer's responsibility. Make your legacy in Elwood by scheduling a tour of this exceptional property today.