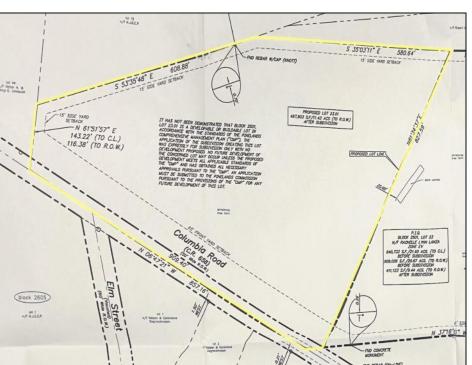

## **COMMENTS**

Discover a unique opportunity in Mullica Township, NJ 08037. This newly subdivided 11.43-acre lot on Colombia Road is your gateway to rural tranquility. Currently operating as a conifer farm, it offers valuable white pines, suitable for transplanting with a tree spade and potential resale. This property holds promise for various uses: continue farming, build a serene single-family home amidst the pines, or pursue the most lucrative option—subdivide into up to 4 building lots, courtesy of the special Elwood Village (EV) zoning. The zoning allows for one home per 2 acres, and preliminary inquiries suggest a minor subdivision could be possible. However, due diligence is required, and all subdivision and engineering work, permits, and approvals will be the buyer\'s responsibility. Make your legacy in Elwood by scheduling a tour of this exceptional property today.