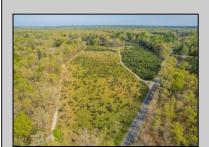

## **COMMENTS**

Discover a unique opportunity in Mullica Township, NJ 08037. This newly subdivided 11.43-acre lot on Colombia Road is your gateway to rural tranquility. Currently operating as a conifer farm, it offers valuable white pines, suitable for transplanting with a tree spade and potential resale. This property holds promise for various uses: continue farming, build a serene single-family home amidst the pines, or pursue the most lucrative option—subdivide into up to 4 building lots, courtesy of the special Elwood Village (EV) zoning. The zoning allows for one home per 2 acres, and preliminary inquiries suggest a minor subdivision could be possible. However, due diligence is required, and all subdivision and engineering work, permits, and approvals will be the buyer\'s responsibility. Make your legacy in Elwood by scheduling a tour of this exceptional property today.