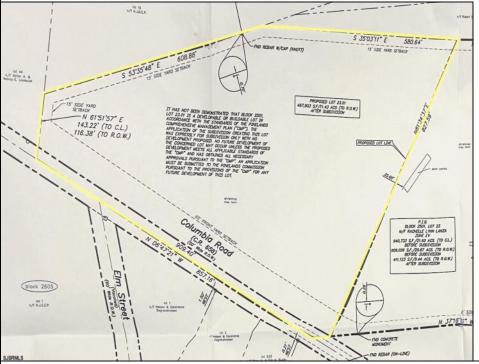

## **COMMENTS**

Discover a unique opportunity in Mullica Township, NJ 08037. This newly subdivided 11.43-acre lot on Colombia Road is your gateway to rural tranquility. Currently operating as a conifer farm, it offers valuable white pines, suitable for transplanting with a tree spade and potential resale. This property holds promise for various uses: continue farming, build a serene single-family home amidst the pines, or pursue the most lucrative option—subdivide into up to 4 building lots, courtesy of the special Elwood Village (EV) zoning. The zoning allows for one home per 2 acres, and preliminary inquiries suggest a minor subdivision could be possible. However, due diligence is required, and all subdivision and engineering work, permits, and approvals will be the buyer\'s responsibility. Make your legacy in Elwood by scheduling a tour of this exceptional property today.