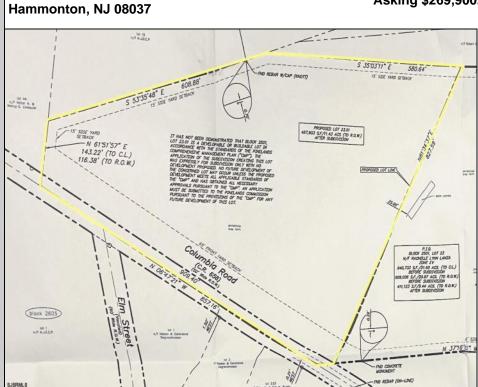

## COMMENTS

Discover a unique opportunity in Mullica Township, NJ 08037. This newly subdivided 11.43-acre lot on Colombia Road is your gateway to rural tranquility. Currently operating as a conifer farm, it offers valuable white pines, suitable for transplanting with a tree spade and potential resale. This property holds promise for various uses: continue farming, build a serene single-family home amidst the pines, or pursue the most lucrative option—subdivide into up to 4 building lots, courtesy of the special Elwood Village (EV) zoning. The zoning allows for one home per 2 acres, and preliminary inquiries suggest a minor subdivision could be possible. However, due diligence is required, and all subdivision and engineering work, permits, and approvals will be the buyer\'s responsibility. Make your legacy in Elwood by scheduling a tour of this exceptional property today.