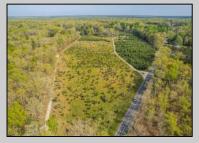

## COMMENTS

Discover a unique opportunity in Mullica Township, NJ 08037. This newly subdivided 11.43-acre lot on Colombia Road is your gateway to rural tranquility. Currently operating as a conifer farm, it offers valuable white pines, suitable for transplanting with a tree spade and potential resale. This property holds promise for various uses: continue farming, build a serene single-family home amidst the pines, or pursue the most lucrative option—subdivide into up to 4 building lots, courtesy of the special Elwood Village (EV) zoning. The zoning allows for one home per 2 acres, and preliminary inquiries suggest a minor subdivision could be possible. However, due diligence is required, and all subdivision and engineering work, permits, and approvals will be the buyer\'s responsibility. Make your legacy in Elwood by scheduling a tour of this exceptional property today.