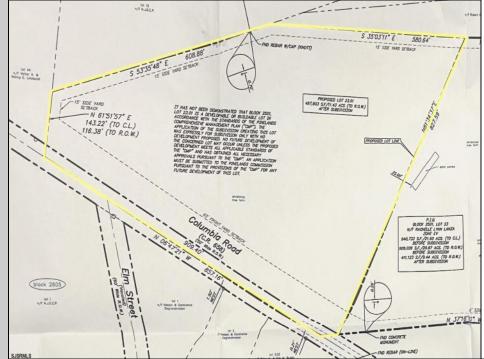

## COMMENTS

Discover a unique opportunity in Mullica Township, NJ 08037. This newly subdivided 11.43-acre lot on Colombia Road is your gateway to rural tranquility. Currently operating as a conifer farm, it offers valuable white pines, suitable for transplanting with a tree spade and potential resale. This property holds promise for various uses: continue farming, build a serene single-family home amidst the pines, or pursue the most lucrative option—subdivide into up to 4 building lots, courtesy of the special Elwood Village (EV) zoning. The zoning allows for one home per 2 acres, and preliminary inquiries suggest a minor subdivision could be possible. However, due diligence is required, and all subdivision and engineering work, permits, and approvals will be the buyer\'s responsibility. Make your legacy in Elwood by scheduling a tour of this exceptional property today.