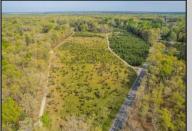

## COMMENTS

Discover a unique opportunity in Mullica Township, NJ 08037. This newly subdivided 11.43-acre lot on Colombia Road is your gateway to rural tranquility. Currently operating as a conifer farm, it offers valuable white pines, suitable for transplanting with a tree spade and potential resale. This property holds promise for various uses: continue farming, build a serene single-family home amidst the pines, or pursue the most lucrative option—subdivide into up to 4 building lots, courtesy of the special Elwood Village (EV) zoning. The zoning allows for one home per 2 acres, and preliminary inquiries suggest a minor subdivision could be possible. However, due diligence is required, and all subdivision and engineering work, permits, and approvals will be the buyer\'s responsibility. Make your legacy in Elwood by scheduling a tour of this exceptional property today.