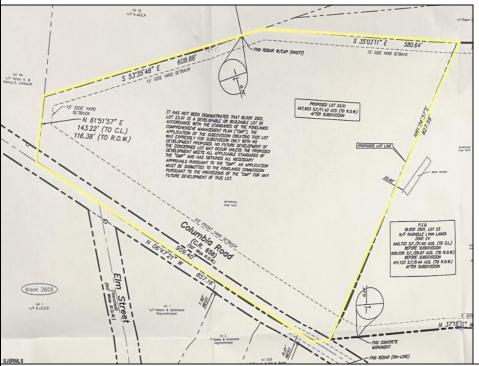

## **COMMENTS**

Discover a unique opportunity in Mullica Township, NJ 08037. This newly subdivided 11.43-acre lot on Colombia Road is your gateway to rural tranquility. Currently operating as a conifer farm, it offers valuable white pines, suitable for transplanting with a tree spade and potential resale. This property holds promise for various uses: continue farming, build a serene single-family home amidst the pines, or pursue the most lucrative option—subdivide into up to 4 building lots, courtesy of the special Elwood Village (EV) zoning. The zoning allows for one home per 2 acres, and preliminary inquiries suggest a minor subdivision could be possible. However, due diligence is required, and all subdivision and engineering work, permits, and approvals will be the buyer's responsibility. Make your legacy in Elwood by scheduling a tour of this exceptional property today.