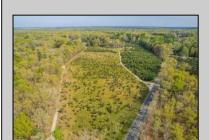

## **COMMENTS**

Discover a unique opportunity in Mullica Township, NJ 08037. This newly subdivided 11.43-acre lot on Colombia Road is your gateway to rural tranquility. Currently operating as a conifer farm, it offers valuable white pines, suitable for transplanting with a tree spade and potential resale. This property holds promise for various uses: continue farming, build a serene single-family home amidst the pines, or pursue the most lucrative option—subdivide into up to 4 building lots, courtesy of the special Elwood Village (EV) zoning. The zoning allows for one home per 2 acres, and preliminary inquiries suggest a minor subdivision could be possible. However, due diligence is required, and all subdivision and engineering work, permits, and approvals will be the buyer's responsibility. Make your legacy in Elwood by scheduling a tour of this exceptional property today.