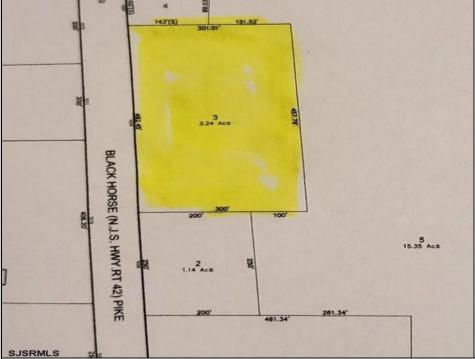

## COMMENTS

Here\'s your chance to own a 3.4 acre parcel on the well traveled Rt. 322 (aka Black Horse Pike)! Build your business with high visibility and quick access to the AC Expressway. Zoned FCR (Forrest Commercial Receiving), the potential for your business to thrive is endless. Call today!