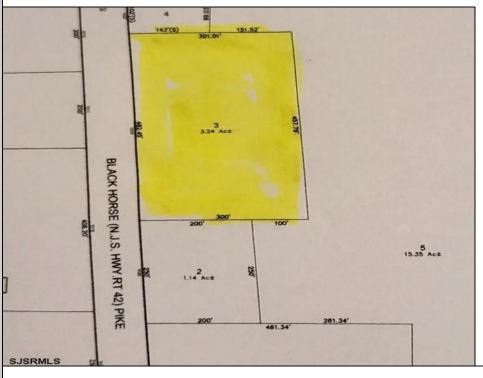

## COMMENTS

Here's your chance to own a 3.4 acre parcel on the well traveled Rt. 322 (aka Black Horse Pike)! Build your business with high visibility and quick access to the AC Expressway. Zoned FCR (Forrest Commercial Receiving), the potential for your business to thrive is endless. Call today!