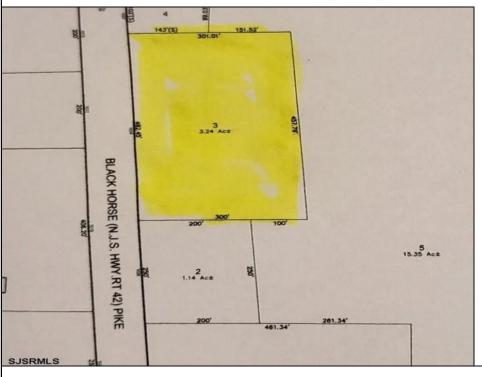

## COMMENTS

Here's your chance to own a 3.4 acre parcel on the well traveled Rt. 322 (aka Black Horse Pike)! Build your business with high visibility and quick access to the AC Expressway. Zoned FCR (Forrest Commercial Receiving), the potential for your business to thrive is endless. Call today!