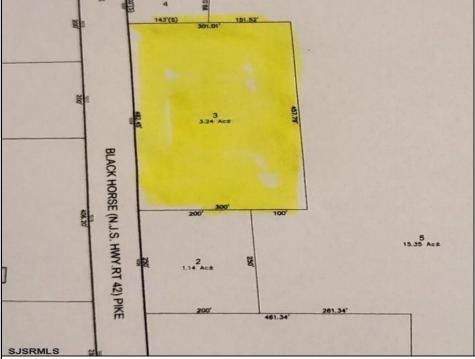

## COMMENTS

Here\'s your chance to own a 3.4 acre parcel on the well traveled Rt. 322 (aka Black Horse Pike)! Build your business with high visibility and quick access to the AC Expressway. Zoned FCR (Forrest Commercial Receiving), the potential for your business to thrive is endless. Call today!