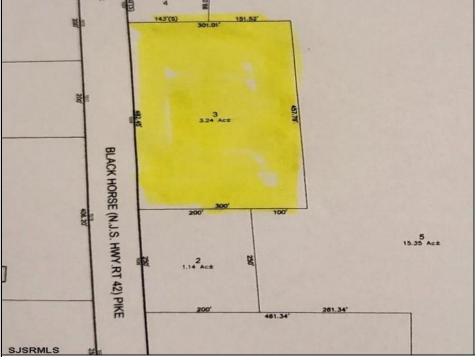

## COMMENTS

Here\'s your chance to own a 3.4 acre parcel on the well traveled Rt. 322 (aka Black Horse Pike)! Build your business with high visibility and quick access to the AC Expressway. Zoned FCR (Forrest Commercial Receiving), the potential for your business to thrive is endless. Call today!