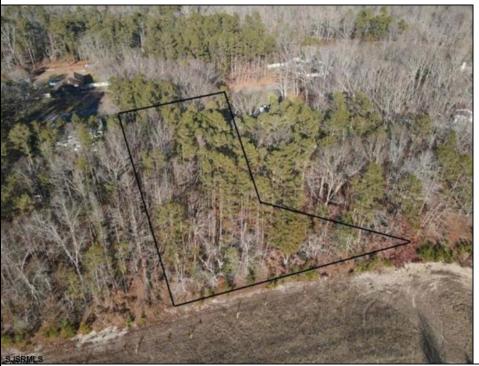

## **COMMENTS**

Prime Mays Landing wooded lot to build your forever home. Location combines the best of both worlds. One of the last opportunities to live on desirable North Street. Unique home designs set in wooded part of town yet walking distance to many things. Imagine evening walks to the Great Egg Harbor River to watch the sunset after dinner. Walk to church on Sundays. Several mile water view stroll to local restaurants, businesses and the Atlantic County Park and Library. Property backs up to a local farm with city water, gas and electricity all available. Sellers will entertain all reasonable offers.