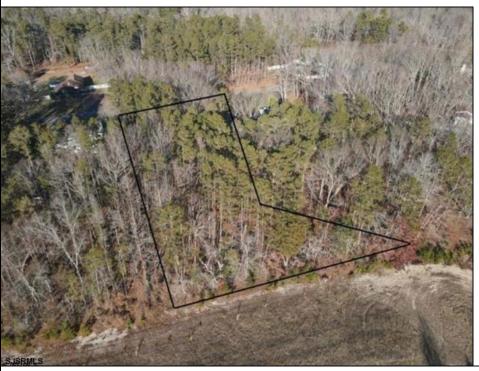

## **COMMENTS**

Prime Mays Landing wooded lot to build your forever home. Location combines the best of both worlds. One of the last opportunities to live on desirable North Street. Unique home designs set in wooded part of town yet walking distance to many things. Imagine evening walks to the Great Egg Harbor River to watch the sunset after dinner. Walk to church on Sundays. Several mile water view stroll to local restaurants, businesses and the Atlantic County Park and Library. Property backs up to a local farm with city water, gas and electricity all available. Sellers will entertain all reasonable offers.