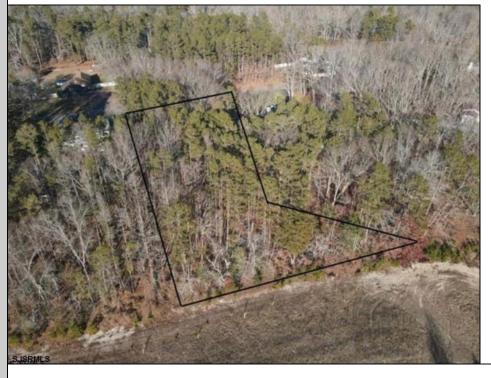

## COMMENTS

Prime Mays Landing wooded lot to build your forever home. Location combines the best of both worlds. One of the last opportunities to live on desirable North Street. Unique home designs set in wooded part of town yet walking distance to many things. Imagine evening walks to the Great Egg Harbor River to watch the sunset after dinner. Walk to church on Sundays. Several mile water view stroll to local restaurants, businesses and the Atlantic County Park and Library. Property backs up to a local farm with city water, gas and electricity all available. Sellers will entertain all reasonable offers.