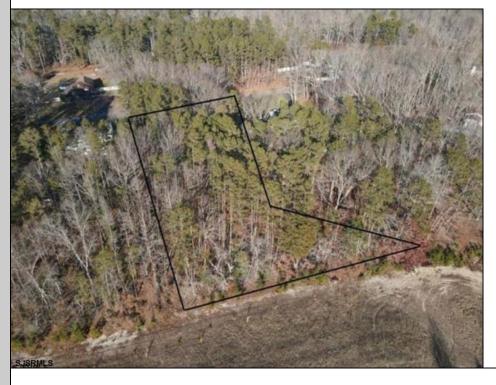

## COMMENTS

Prime Mays Landing wooded lot to build your forever home. Location combines the best of both worlds. One of the last opportunities to live on desirable North Street. Unique home designs set in wooded part of town yet walking distance to many things. Imagine evening walks to the Great Egg Harbor River to watch the sunset after dinner. Walk to church on Sundays. Several mile water view stroll to local restaurants, businesses and the Atlantic County Park and Library. Property backs up to a local farm with city water, gas and electricity all available. Sellers will entertain all reasonable offers.