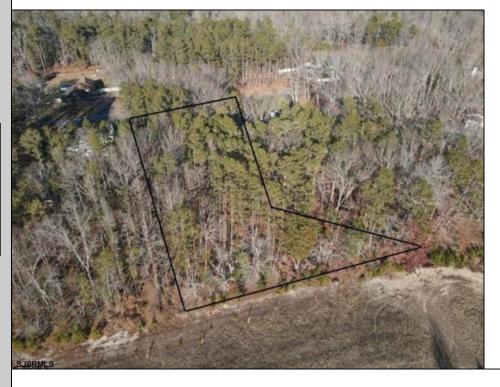

## COMMENTS

Prime Mays Landing wooded lot to build your forever home. Location combines the best of both worlds. One of the last opportunities to live on desirable North Street. Unique home designs set in wooded part of town yet walking distance to many things. Imagine evening walks to the Great Egg Harbor River to watch the sunset after dinner. Walk to church on Sundays. Several mile water view stroll to local restaurants, businesses and the Atlantic County Park and Library. Property backs up to a local farm with city water, gas and electricity all available. Sellers will entertain all reasonable offers.