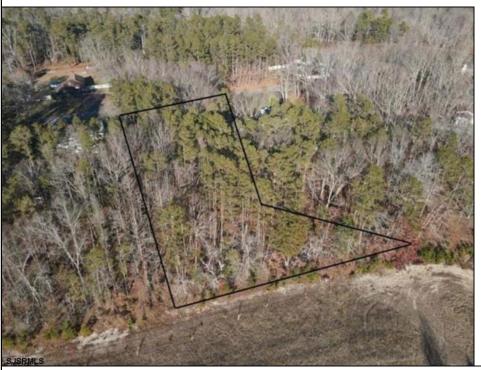

## **COMMENTS**

Prime Mays Landing wooded lot to build your forever home. Location combines the best of both worlds. One of the last opportunities to live on desirable North Street. Unique home designs set in wooded part of town yet walking distance to many things. Imagine evening walks to the Great Egg Harbor River to watch the sunset after dinner. Walk to church on Sundays. Several mile water view stroll to local restaurants, businesses and the Atlantic County Park and Library. Property backs up to a local farm with city water, gas and electricity all available. Sellers will entertain all reasonable offers.