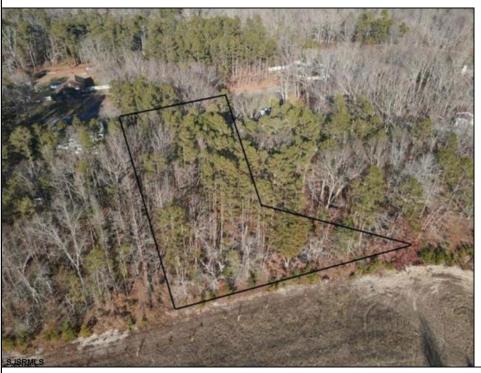

## **COMMENTS**

Prime Mays Landing wooded lot to build your forever home. Location combines the best of both worlds. One of the last opportunities to live on desirable North Street. Unique home designs set in wooded part of town yet walking distance to many things. Imagine evening walks to the Great Egg Harbor River to watch the sunset after dinner. Walk to church on Sundays. Several mile water view stroll to local restaurants, businesses and the Atlantic County Park and Library. Property backs up to a local farm with city water, gas and electricity all available. Sellers will entertain all reasonable offers.