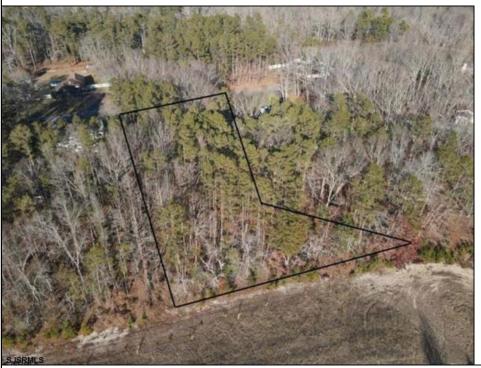

## **COMMENTS**

Prime Mays Landing wooded lot to build your forever home. Location combines the best of both worlds. One of the last opportunities to live on desirable North Street. Unique home designs set in wooded part of town yet walking distance to many things. Imagine evening walks to the Great Egg Harbor River to watch the sunset after dinner. Walk to church on Sundays. Several mile water view stroll to local restaurants, businesses and the Atlantic County Park and Library. Property backs up to a local farm with city water, gas and electricity all available. Sellers will entertain all reasonable offers.