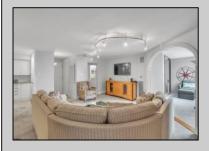

## **COMMENTS**

Oversized 2 bedroom, 2 bath condominium at the Longport Seaview, located at the \"Point\" area of Longport. This large unit with southern exposure has amazing views of the ocean & bay and a unique design featuring an enclosed balcony. Updated kitchen and baths with granite and stainless steel appliances. Longport Seaview offers an oceanfront pool with beach access, the convenience of a seasonal cafe, assigned parking, community room and more! Condo fees include heat and air conditioning. A perfect opportunity to own at the beach!