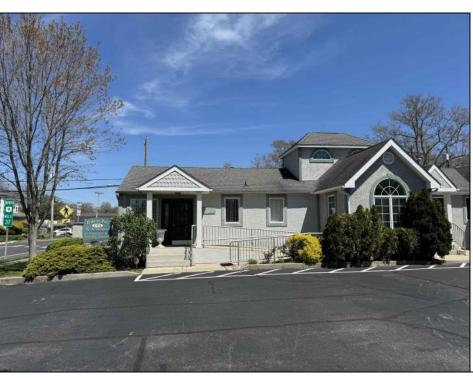

## **COMMENTS**

For Lease - Prime Location for your office. Currently used as a doctor's office with waiting room, receptionist area, private office, 2 exam rooms and powder rooom. Great location on the corner of New Road near the Linwood border. Plenty of parking. Signage on New Road. Entrances from New Road and from Oakcrest Avenue. \$1,800 month plus utilities, snow, trash, landscaping.

|   | PROPERT | Υ | DE | TAILS |  |
|---|---------|---|----|-------|--|
| _ |         | - |    |       |  |

Exterior ParkingGarage Heating Cooling Vinyl 6 to 10 Spaces Gas-Natural Central

HotWaterWaterSewerGasPublicPublic Sewer