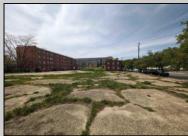

## COMMENTS

Very Large Buildable Lot in CBD Zone! Green Zone Approved for Cannibus Industry as well as Commercial/High Rise Mixed Use Zoned land within close proximity to Showboat, Indoor Island Water Park, Ocean Casino & Hotel, Hardrock Casino & Steel Peir, Resorts & Margaritaville, The Seed Brewery, The Little Water Distillery, Borgata, MGM, Harrahs, Golden Nugget & Farley Marina, The Absecon Lighthouse, Historic Gardners Basin, Gilchrest & Backbay Alehouse, The Atlantic City Aquarium, Fishing Jetties and Peirs, and of course only 4 blocks to the Jersey Shore Beaches of the Atlantic Ocean and the Worlds most Famouse Boardwalk! Zoning allows for 220\' height-80% lot coverage. Commercial required on first floor-balance can be mixed usecondos-apts-etc. parking requirements vary by use. Phase 1 can be provided after an accepted offer. No architect plans has been done & this is a AS IS land sale. Lot size = 26,280 sf FAR = 8.0 for CBD Max Building Size = 210,240 sf Max Height = 220ft Allowable Buildable Area = 19,705 sf210,240 sf/19,705 sf = 10.66 floors 10 floors @ 14\' F/F = 140\' (estimate)