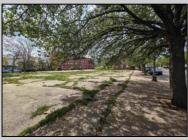

## COMMENTS

Very Large Buildable Lot in CBD Zone! Green Zone Approved for Cannibus Industry as well as Commercial/High Rise Mixed Use Zoned land within close proximity to Showboat, Indoor Island Water Park, Ocean Casino & Hotel, Hardrock Casino & Steel Peir, Resorts & Margaritaville, The Seed Brewery, The Little Water Distillery, Borgata, MGM, Harrahs, Golden Nugget & Farley Marina, The Absecon Lighthouse, Historic Gardners Basin, Gilchrest & Backbay Alehouse, The Atlantic City Aquarium, Fishing Jetties and Peirs, and of course only 4 blocks to the Jersey Shore Beaches of the Atlantic Ocean and the Worlds most Famouse Boardwalk! Zoning allows for 220\' height-80% lot coverage. Commercial required on first floor-balance can be mixed usecondos-apts-etc. parking requirements vary by use. Phase 1 can be provided after an accepted offer. No architect plans has been done & this is a AS IS land sale. Lot size = 26,280 sf FAR = 8.0 for CBD Max Building Size = 210,240 sf Max Height = 220ft Allowable Buildable Area = 19,705 sf210,240 sf/19,705 sf = 10.66 floors 10 floors @ 14\' F/F = 140\' (estimate)