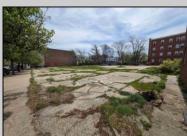

## COMMENTS

Very Large Buildable Lot in CBD Zone! Green Zone Approved for Cannibus Industry as well as Commercial/High Rise Mixed Use Zoned land within close proximity to Showboat, Indoor Island Water Park, Ocean Casino & Hotel, Hardrock Casino & Steel Peir, Resorts & Margaritaville, The Seed Brewery, The Little Water Distillery, Borgata, MGM, Harrahs, Golden Nugget & Farley Marina, The Absecon Lighthouse, Historic Gardners Basin, Gilchrest & Backbay Alehouse, The Atlantic City Aquarium, Fishing Jetties and Peirs, and of course only 4 blocks to the Jersey Shore Beaches of the Atlantic Ocean and the Worlds most Famouse Boardwalk! Zoning allows for 220\' height-80% lot coverage. Commercial required on first floor-balance can be mixed usecondos-apts-etc. parking requirements vary by use. Phase 1 can be provided after an accepted offer. No architect plans has been done & this is a AS IS land sale. Lot size = 26,280 sf FAR = 8.0 for CBD Max Building Size = 210,240 sf Max Height = 220ft Allowable Buildable Area = 19,705 sf210,240 sf/19,705 sf = 10.66 floors 10 floors @ 14\' F/F = 140\' (estimate)