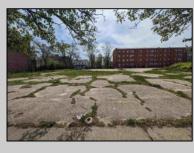

## COMMENTS

Very Large Buildable Lot in CBD Zone! Green Zone Approved for Cannibus Industry as well as Commercial/High Rise Mixed Use Zoned land within close proximity to Showboat, Indoor Island Water Park, Ocean Casino & Hotel, Hardrock Casino & Steel Peir, Resorts & Margaritaville, The Seed Brewery, The Little Water Distillery, Borgata, MGM, Harrahs, Golden Nugget & Farley Marina, The Absecon Lighthouse, Historic Gardners Basin, Gilchrest & Backbay Alehouse, The Atlantic City Aquarium, Fishing Jetties and Peirs, and of course only 4 blocks to the Jersey Shore Beaches of the Atlantic Ocean and the Worlds most Famouse Boardwalk! Zoning allows for 220\' height-80% lot coverage. Commercial required on first floor-balance can be mixed usecondos-apts-etc. parking requirements vary by use. Phase 1 can be provided after an accepted offer. No architect plans has been done & this is a AS IS land sale. Lot size = 26,280 sf FAR = 8.0 for CBD Max Building Size = 210,240 sf Max Height = 220ft Allowable Buildable Area = 19,705 sf210,240 sf/19,705 sf = 10.66 floors 10 floors @ 14\' F/F = 140\' (estimate)