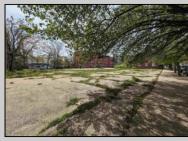

## COMMENTS

Very Large Buildable Lot in CBD Zone! Green Zone Approved for Cannibus Industry as well as Commercial/High Rise Mixed Use Zoned land within close proximity to Showboat, Indoor Island Water Park, Ocean Casino & Hotel, Hardrock Casino & Steel Peir, Resorts & Margaritaville, The Seed Brewery, The Little Water Distillery, Borgata, MGM, Harrahs, Golden Nugget & Farley Marina, The Absecon Lighthouse, Historic Gardners Basin, Gilchrest & Backbay Alehouse, The Atlantic City Aquarium, Fishing Jetties and Peirs, and of course only 4 blocks to the Jersey Shore Beaches of the Atlantic Ocean and the Worlds most Famouse Boardwalk! Zoning allows for 220\' height-80% lot coverage. Commercial required on first floor-balance can be mixed usecondos-apts-etc. parking requirements vary by use. Phase 1 can be provided after an accepted offer. No architect plans has been done & this is a AS IS land sale. Lot size = 26,280 sf FAR = 8.0 for CBD Max Building Size = 210,240 sf Max Height = 220ft Allowable Buildable Area = 19,705 sf210,240 sf/19,705 sf = 10.66 floors 10 floors @ 14\' F/F = 140\' (estimate)