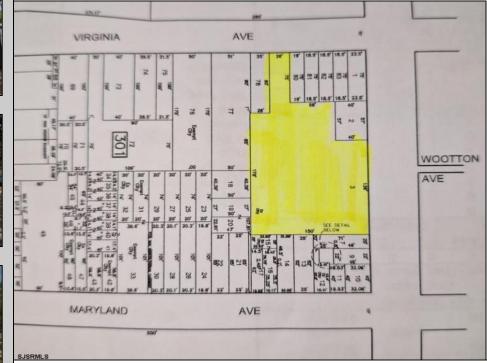

## COMMENTS

Very Large Buildable Lot in CBD Zone! Green Zone Approved for Cannibus Industry as well as Commercial/High Rise Mixed Use Zoned land within close proximity to Showboat, Indoor Island Water Park, Ocean Casino & Hotel, Hardrock Casino & Steel Peir, Resorts & Margaritaville, The Seed Brewery, The Little Water Distillery, Borgata, MGM, Harrahs, Golden Nugget & Farley Marina, The Absecon Lighthouse, Historic Gardners Basin, Gilchrest & Backbay Alehouse, The Atlantic City Aquarium, Fishing Jetties and Peirs, and of course only 4 blocks to the Jersey Shore Beaches of the Atlantic Ocean and the Worlds most Famouse Boardwalk! Zoning allows for 220\' height-80% lot coverage. Commercial required on first floor-balance can be mixed usecondos-apts-etc. parking requirements vary by use. Phase 1 can be provided after an accepted offer. No architect plans has been done & this is a AS IS land sale. Lot size = 26,280 sf FAR = 8.0 for CBD Max Building Size = 210,240 sf Max Height = 220ft Allowable Buildable Area = 19,705 sf210,240 sf/19,705 sf = 10.66 floors 10 floors @ 14\' F/F = 140\' (estimate)