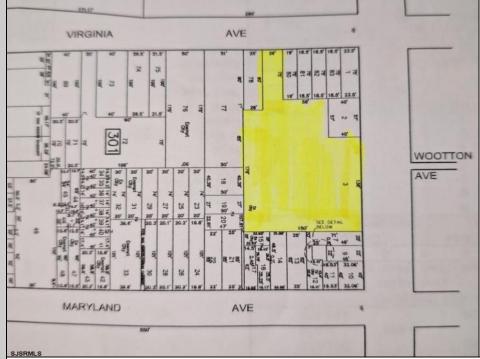

## COMMENTS

Very Large Buildable Lot in CBD Zone! Green Zone Approved for Cannibus Industry as well as Commercial/High Rise Mixed Use Zoned land within close proximity to Showboat, Indoor Island Water Park, Ocean Casino & Hotel, Hardrock Casino & Steel Peir, Resorts & Margaritaville, The Seed Brewery, The Little Water Distillery, Borgata, MGM, Harrahs, Golden Nugget & Farley Marina, The Absecon Lighthouse, Historic Gardners Basin, Gilchrest & Backbay Alehouse, The Atlantic City Aquarium, Fishing Jetties and Peirs, and of course only 4 blocks to the Jersey Shore Beaches of the Atlantic Ocean and the Worlds most Famouse Boardwalk! Zoning allows for 220\' height-80% lot coverage. Commercial required on first floor-balance can be mixed usecondos-apts-etc. parking requirements vary by use. Phase 1 can be provided after an accepted offer. No architect plans has been done & this is a AS IS land sale. Lot size = 26,280 sf FAR = 8.0 for CBD Max Building Size = 210,240 sf Max Height = 220ft Allowable Buildable Area = 19,705 sf210,240 sf/19,705 sf = 10.66 floors 10 floors @ 14\' F/F = 140\' (estimate)