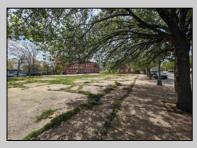

## COMMENTS

Very Large Buildable Lot in CBD Zone! Green Zone Approved for Cannibus Industry as well as Commercial/High Rise Mixed Use Zoned land within close proximity to Showboat, Indoor Island Water Park, Ocean Casino & Hotel, Hardrock Casino & Steel Peir, Resorts & Margaritaville, The Seed Brewery, The Little Water Distillery, Borgata, MGM, Harrahs, Golden Nugget & Farley Marina, The Absecon Lighthouse, Historic Gardners Basin, Gilchrest & Backbay Alehouse, The Atlantic City Aquarium, Fishing Jetties and Peirs, and of course only 4 blocks to the Jersey Shore Beaches of the Atlantic Ocean and the Worlds most Famouse Boardwalk! Zoning allows for 220\' height-80% lot coverage. Commercial required on first floor-balance can be mixed usecondos-apts-etc. parking requirements vary by use. Phase 1 can be provided after an accepted offer. No architect plans has been done & this is a AS IS land sale. Lot size = 26,280 sf FAR = 8.0 for CBD Max Building Size = 210,240 sf Max Height = 220ft Allowable Buildable Area = 19,705 sf210,240 sf/19,705 sf = 10.66 floors 10 floors @ 14\' F/F = 140\' (estimate)