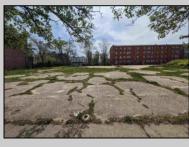

## COMMENTS

Very Large Buildable Lot in CBD Zone! Green Zone Approved for Cannibus Industry as well as Commercial/High Rise Mixed Use Zoned land within close proximity to Showboat, Indoor Island Water Park, Ocean Casino & Hotel, Hardrock Casino & Steel Peir, Resorts & Margaritaville, The Seed Brewery, The Little Water Distillery, Borgata, MGM, Harrahs, Golden Nugget & Farley Marina, The Absecon Lighthouse, Historic Gardners Basin, Gilchrest & Backbay Alehouse, The Atlantic City Aquarium, Fishing Jetties and Peirs, and of course only 4 blocks to the Jersey Shore Beaches of the Atlantic Ocean and the Worlds most Famouse Boardwalk! Zoning allows for 220\' height-80% lot coverage. Commercial required on first floor-balance can be mixed usecondos-apts-etc. parking requirements vary by use. Phase 1 can be provided after an accepted offer. No architect plans has been done & this is a AS IS land sale. Lot size = 26,280 sf FAR = 8.0 for CBD Max Building Size = 210,240 sf Max Height = 220ft Allowable Buildable Area = 19,705 sf210,240 sf/19,705 sf = 10.66 floors 10 floors @ 14\' F/F = 140\' (estimate)