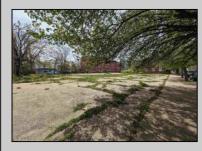

## COMMENTS

Very Large Buildable Lot in CBD Zone! Green Zone Approved for Cannibus Industry as well as Commercial/High Rise Mixed Use Zoned land within close proximity to Showboat, Indoor Island Water Park, Ocean Casino & Hotel, Hardrock Casino & Steel Peir, Resorts & Margaritaville, The Seed Brewery, The Little Water Distillery, Borgata, MGM, Harrahs, Golden Nugget & Farley Marina, The Absecon Lighthouse, Historic Gardners Basin, Gilchrest & Backbay Alehouse, The Atlantic City Aquarium, Fishing Jetties and Peirs, and of course only 4 blocks to the Jersey Shore Beaches of the Atlantic Ocean and the Worlds most Famouse Boardwalk! Zoning allows for 220\' height-80% lot coverage. Commercial required on first floor-balance can be mixed usecondos-apts-etc. parking requirements vary by use. Phase 1 can be provided after an accepted offer. No architect plans has been done & this is a AS IS land sale. Lot size = 26,280 sf FAR = 8.0 for CBD Max Building Size = 210,240 sf Max Height = 220ft Allowable Buildable Area = 19,705 sf210,240 sf/19,705 sf = 10.66 floors 10 floors @ 14\' F/F = 140\' (estimate)