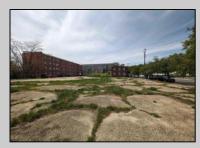

## COMMENTS

Very Large Buildable Lot in CBD Zone! Green Zone Approved for Cannibus Industry as well as Commercial/High Rise Mixed Use Zoned land within close proximity to Showboat, Indoor Island Water Park, Ocean Casino & Hotel, Hardrock Casino & Steel Peir, Resorts & Margaritaville, The Seed Brewery, The Little Water Distillery, Borgata, MGM, Harrahs, Golden Nugget & Farley Marina, The Absecon Lighthouse, Historic Gardners Basin, Gilchrest & Backbay Alehouse, The Atlantic City Aquarium, Fishing Jetties and Peirs, and of course only 4 blocks to the Jersey Shore Beaches of the Atlantic Ocean and the Worlds most Famouse Boardwalk! Zoning allows for 220\' height-80% lot coverage. Commercial required on first floor-balance can be mixed usecondos-apts-etc. parking requirements vary by use. Phase 1 can be provided after an accepted offer. No architect plans has been done & this is a AS IS land sale. Lot size = 26,280 sf FAR = 8.0 for CBD Max Building Size = 210,240 sf Max Height = 220ft Allowable Buildable Area = 19,705 sf210,240 sf/19,705 sf = 10.66 floors 10 floors @ 14\' F/F = 140\' (estimate)