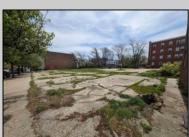

## COMMENTS

Very Large Buildable Lot in CBD Zone! Green Zone Approved for Cannibus Industry as well as Commercial/High Rise Mixed Use Zoned land within close proximity to Showboat, Indoor Island Water Park, Ocean Casino & Hotel, Hardrock Casino & Steel Peir, Resorts & Margaritaville, The Seed Brewery, The Little Water Distillery, Borgata, MGM, Harrahs, Golden Nugget & Farley Marina, The Absecon Lighthouse, Historic Gardners Basin, Gilchrest & Backbay Alehouse, The Atlantic City Aquarium, Fishing Jetties and Peirs, and of course only 4 blocks to the Jersey Shore Beaches of the Atlantic Ocean and the Worlds most Famouse Boardwalk! Zoning allows for 220\' height-80% lot coverage. Commercial required on first floor-balance can be mixed usecondos-apts-etc. parking requirements vary by use. Phase 1 can be provided after an accepted offer. No architect plans has been done & this is a AS IS land sale. Lot size = 26,280 sf FAR = 8.0 for CBD Max Building Size = 210,240 sf Max Height = 220ft Allowable Buildable Area = 19,705 sf210,240 sf/19,705 sf = 10.66 floors 10 floors @ 14\' F/F = 140\' (estimate)