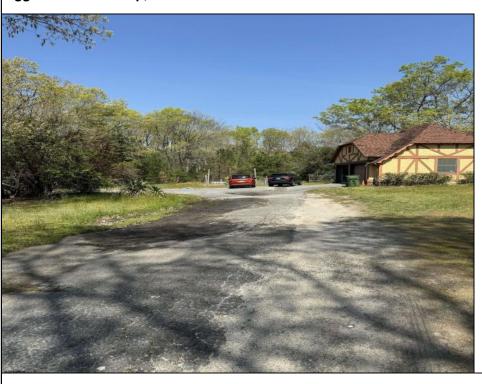

## COMMENTS

AMAZING OPPORTUNITY 9.48 Acres! Zoned Neighborhood Business. Next to Primo\'s Pizza and across from Super Wawa, English Creek Care Care, And Self Storage. Major intersection English Creek Rd (County 553) and Ocean Hieghts (County Alt 559). Blocks from 55+community of Village Grande. Egg Harbor Twp. High School only minutes away. Any additional approvals, permits, plans, ect, to develop this land is the responsibility of the buyer