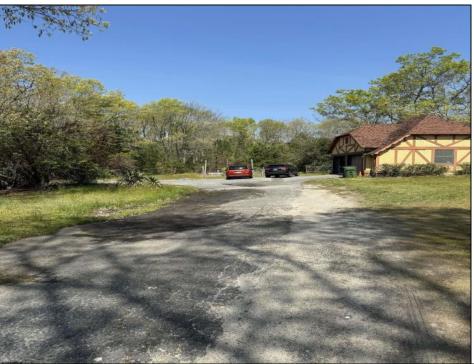

## COMMENTS

AMAZING OPPORTUNITY 9.48 Acres ! Zoned Neighborhood Business. Next to Primol's Pizza and across from Super Wawa, English Creek Care Care, And Self Storage. Major intersection English Creek Rd (County 553) and Ocean Hieghts (County Alt 559). Blocks from 55+ community of Village Grande. Egg Harbor Twp. High School only minutes away. Any additional approvals, permits, plans, ect, to develop this land is the responsibility of the buyer