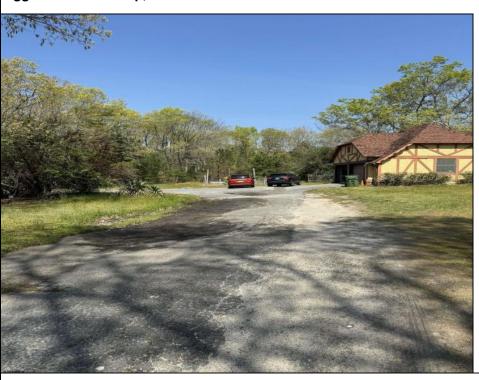

## **COMMENTS**

AMAZING OPPORTUNITY 9.48 Acres ! Zoned Neighborhood Business. Next to Primo\'s Pizza and across from Super Wawa, English Creek Care Care, And Self Storage. Major intersection English Creek Rd (County 553) and Ocean Hieghts (County Alt 559). Blocks from 55+ community of Village Grande. Egg Harbor Twp. High School only minutes away. Any additional approvals, permits, plans, ect, to develop this land is the responsibility of the buyer