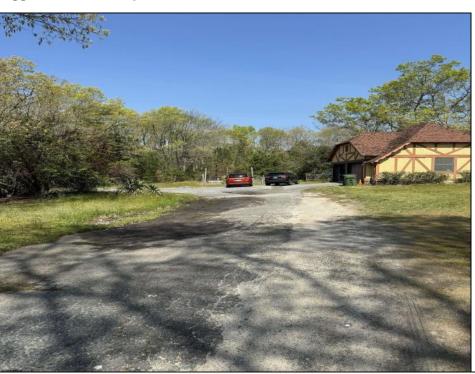

## COMMENTS

AMAZING OPPORTUNITY 9.48 Acres! Zoned Neighborhood Business. Next to Primo\'s Pizza and across from Super Wawa, English Creek Care Care, And Self Storage. Major intersection English Creek Rd (County 553) and Ocean Hieghts (County Alt 559). Blocks from 55+community of Village Grande. Egg Harbor Twp. High School only minutes away. Any additional approvals, permits, plans, ect, to develop this land is the responsibility of the buyer