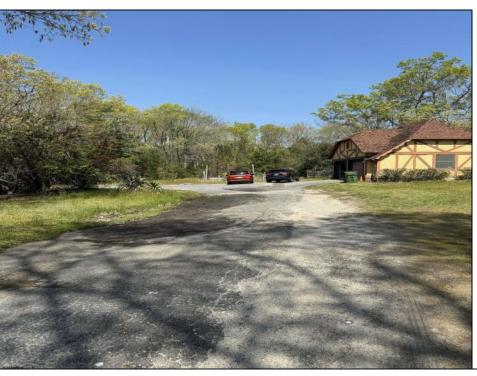

## COMMENTS

AMAZING OPPORTUNITY 9.48 Acres! Zoned Neighborhood Business. Next to Primo\'s Pizza and across from Super Wawa, English Creek Care Care, And Self Storage. Major intersection English Creek Rd (County 553) and Ocean Hieghts (County Alt 559). Blocks from 55+community of Village Grande. Egg Harbor Twp. High School only minutes away. Any additional approvals, permits, plans, ect, to develop this land is the responsibility of the buyer