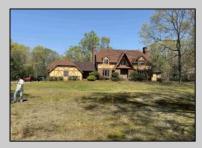

## COMMENTS

AMAZING OPPORTUNITY 9.48 Acres! Zoned Neighborhood Business. Next to Primo\'s Pizza and across from Super Wawa, English Creek Care Care, And Self Storage. Major intersection English Creek Rd (County 553) and Ocean Hieghts (County Alt 559). Blocks from 55+community of Village Grande. Egg Harbor Twp. High School only minutes away. Any additional approvals, permits, plans, ect, to develop this land is the responsibility of the buyer

| PROPERTY DETAILS          |                          |                        |                           |
|---------------------------|--------------------------|------------------------|---------------------------|
| Exterior<br>Brick<br>Wood | ParkingGarage<br>Two Car | Heating<br>Gas-Natural | Cooling<br>Ceiling Fan(s) |
| HotWater<br>Gas           | Water<br>Public          | Sewer<br>Septic        |                           |