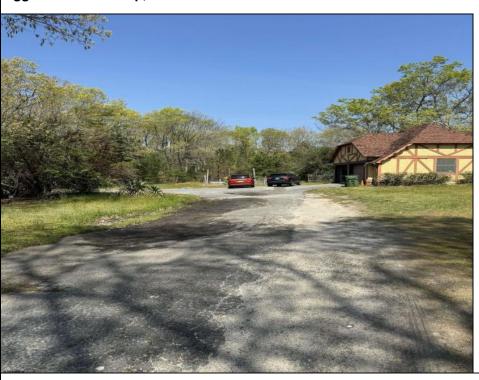

## COMMENTS

AMAZING OPPORTUNITY 9.48 Acres! Zoned Neighborhood Business. Next to Primo\'s Pizza and across from Super Wawa, English Creek Care Care, And Self Storage. Major intersection English Creek Rd (County 553) and Ocean Hieghts (County Alt 559). Blocks from 55+community of Village Grande. Egg Harbor Twp. High School only minutes away. Any additional approvals, permits, plans, ect, to develop this land is the responsibility of the buyer