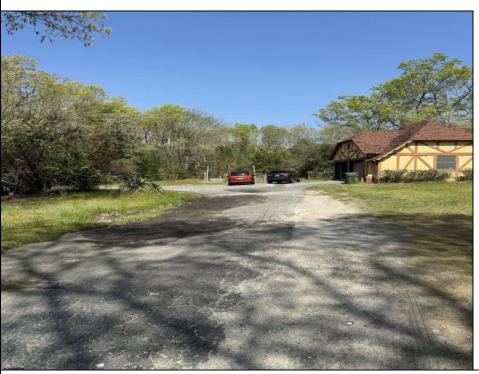

## COMMENTS

AMAZING OPPORTUNITY 9.48 Acres! Zoned Neighborhood Business. Next to Primo\'s Pizza and across from Super Wawa, English Creek Care Care, And Self Storage. Major intersection English Creek Rd (County 553) and Ocean Hieghts (County Alt 559). Blocks from 55+community of Village Grande. Egg Harbor Twp. High School only minutes away. Any additional approvals, permits, plans, ect, to develop this land is the responsibility of the buyer