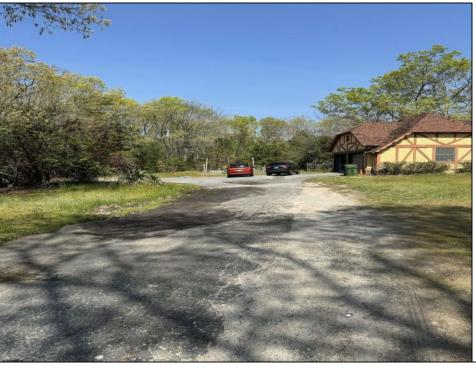

5101 English Creek Egg Harbor Township, NJ 08234

Asking \$1,590,000.00

## COMMENTS

AMAZING OPPORTUNITY 9.48 Acres ! Zoned Neighborhood Business. Next to Primo\'s Pizza and across from Super Wawa, English Creek Care Care, And Self Storage. Major intersection English Creek Rd (County 553) and Ocean Hieghts (County Alt 559). Blocks from 55+ community of Village Grande. Egg Harbor Twp. High School only minutes away. Any additional approvals, permits, plans, ect, to develop this land is the responsibility of the buyer