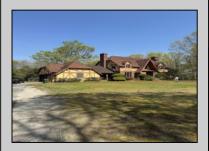

5101 English Creek Egg Harbor Township, NJ 08234

Asking \$1,590,000.00

## COMMENTS

AMAZING OPPORTUNITY 9.48 Acres ! Zoned Neighborhood Business. Next to Primo\'s Pizza and across from Super Wawa, English Creek Care Care, And Self Storage. Major intersection English Creek Rd (County 553) and Ocean Hieghts (County Alt 559). Blocks from 55+ community of Village Grande. Egg Harbor Twp. High School only minutes away. Any additional approvals, permits, plans, ect, to develop this land is the responsibility of the buyer

| PROPERTY DETAILS          |                          |                        |                           |
|---------------------------|--------------------------|------------------------|---------------------------|
| Exterior<br>Brick<br>Wood | ParkingGarage<br>Two Car | Heating<br>Gas-Natural | Cooling<br>Ceiling Fan(s) |
| HotWater<br>Gas           | Water<br>Public          | Sewer<br>Septic        |                           |