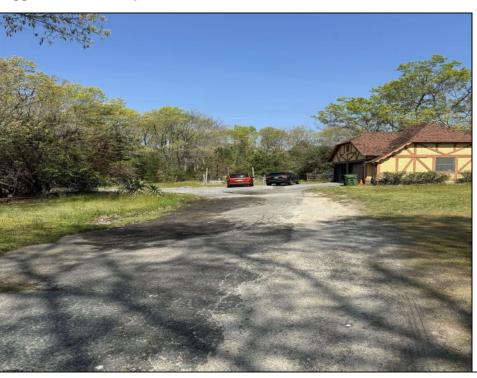

## **COMMENTS**

AMAZING OPPORTUNITY 9.48 Acres! Zoned Neighborhood Business. Next to Primo\'s Pizza and across from Super Wawa, English Creek Care Care, And Self Storage. Major intersection English Creek Rd (County 553) and Ocean Hieghts (County Alt 559). Blocks from 55+community of Village Grande. Egg Harbor Twp. High School only minutes away. Any additional approvals, permits, plans, ect, to develop this land is the responsibility of the buyer