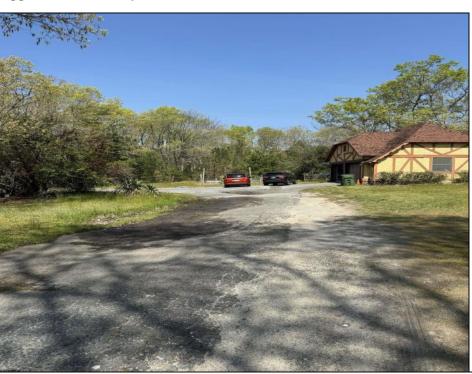

## COMMENTS

AMAZING OPPORTUNITY 9.48 Acres! Zoned Neighborhood Business. Next to Primo\'s Pizza and across from Super Wawa, English Creek Care Care, And Self Storage. Major intersection English Creek Rd (County 553) and Ocean Hieghts (County Alt 559). Blocks from 55+community of Village Grande. Egg Harbor Twp. High School only minutes away. Any additional approvals, permits, plans, ect, to develop this land is the responsibility of the buyer