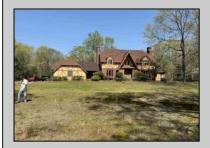

## COMMENTS

AMAZING OPPORTUNITY 9.48 Acres! Zoned Neighborhood Business. Next to Primo\'s Pizza and across from Super Wawa, English Creek Care Care, And Self Storage. Major intersection English Creek Rd (County 553) and Ocean Hieghts (County Alt 559). Blocks from 55+community of Village Grande. Egg Harbor Twp. High School only minutes away. Any additional approvals, permits, plans, ect, to develop this land is the responsibility of the buyer

| PROPERTY DETAILS          |                          |                        |                           |
|---------------------------|--------------------------|------------------------|---------------------------|
| Exterior<br>Brick<br>Wood | ParkingGarage<br>Two Car | Heating<br>Gas-Natural | Cooling<br>Ceiling Fan(s) |
| HotWater<br>Gas           | Water<br>Public          | Sewer<br>Septic        |                           |