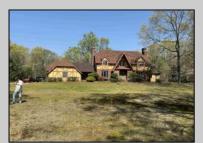

## COMMENTS

AMAZING OPPORTUNITY 9.48 Acres ! Zoned Neighborhood Business. Next to Primo\'s Pizza and across from Super Wawa, English Creek Care Care, And Self Storage. Major intersection English Creek Rd (County 553) and Ocean Hieghts (County Alt 559). Blocks from 55+ community of Village Grande. Egg Harbor Twp. High School only minutes away. Any additional approvals, permits, plans, ect, to develop this land is the responsibility of the buyer

| PROPERTY DETAILS          |                          |                        |                           |
|---------------------------|--------------------------|------------------------|---------------------------|
| Exterior<br>Brick<br>Wood | ParkingGarage<br>Two Car | Heating<br>Gas-Natural | Cooling<br>Ceiling Fan(s) |
| HotWater<br>Gas           | Water<br>Public          | Sewer<br>Septic        |                           |