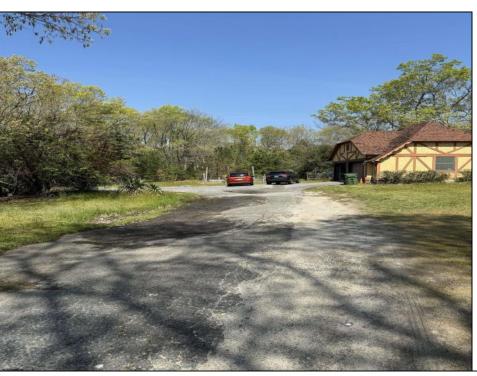

## **COMMENTS**

AMAZING OPPORTUNITY 9.48 Acres! Zoned Neighborhood Business. Next to Primo\'s Pizza and across from Super Wawa, English Creek Care Care, And Self Storage. Major intersection English Creek Rd (County 553) and Ocean Hieghts (County Alt 559). Blocks from 55+community of Village Grande. Egg Harbor Twp. High School only minutes away. Any additional approvals, permits, plans, ect, to develop this land is the responsibility of the buyer