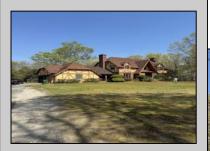

5101 English Creek Egg Harbor Township, NJ 08234

Asking \$1,590,000.00

## COMMENTS

AMAZING OPPORTUNITY 9.48 Acres ! Zoned Neighborhood Business. Next to Primo\'s Pizza and across from Super Wawa, English Creek Care Care, And Self Storage. Major intersection English Creek Rd (County 553) and Ocean Hieghts (County Alt 559). Blocks from 55+ community of Village Grande. Egg Harbor Twp. High School only minutes away. Any additional approvals, permits, plans, ect, to develop this land is the responsibility of the buyer